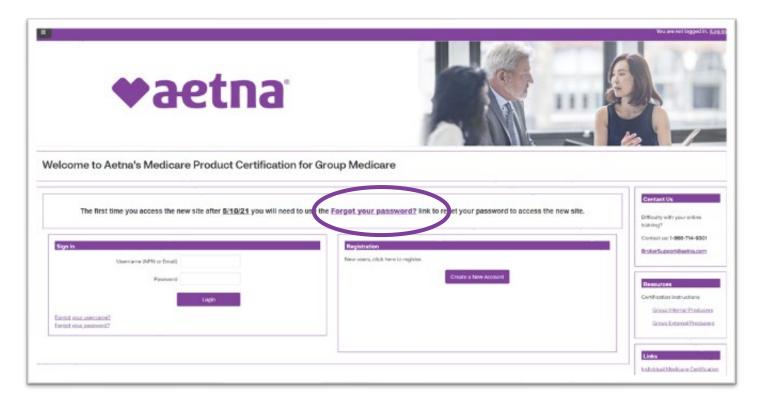

### Navigate to the Certification Portal at the following URL: <a href="https://aetnagroup.cmpsystem.com/">https://aetnagroup.cmpsystem.com/</a>

If you are a returning user, click on the "Forgot your password?" link to reset your password. Due to a few security enhancements, you must change your password to access the new site. You will be prompted to search for your account using your username or email address on record. An email will be sent to you with instructions on how to reset your password to access the new site.