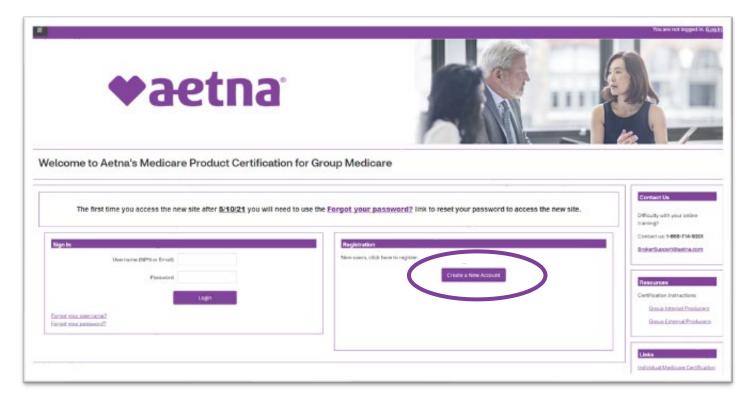

Navigate to the Certification Portal at the following URL: <a href="https://aetnagroup.cmpsystem.com/">https://aetnagroup.cmpsystem.com/</a>

All new users are required to create a new account and complete profile information. Click the Create a New Account button