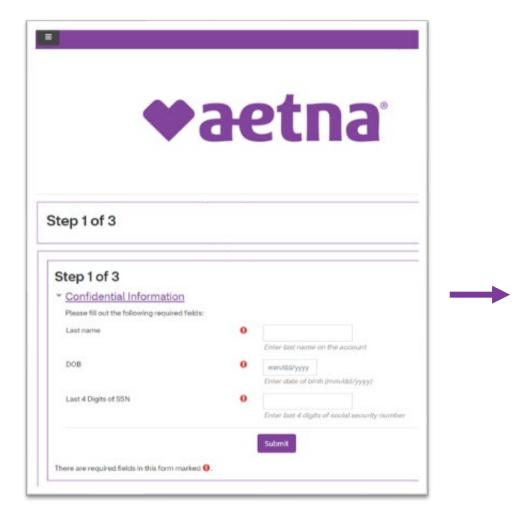

You will be instructed to complete the Confidential Information and click the **Submit** button to start the registration process. You will then need to fill out a few demographic details and give your account a password.