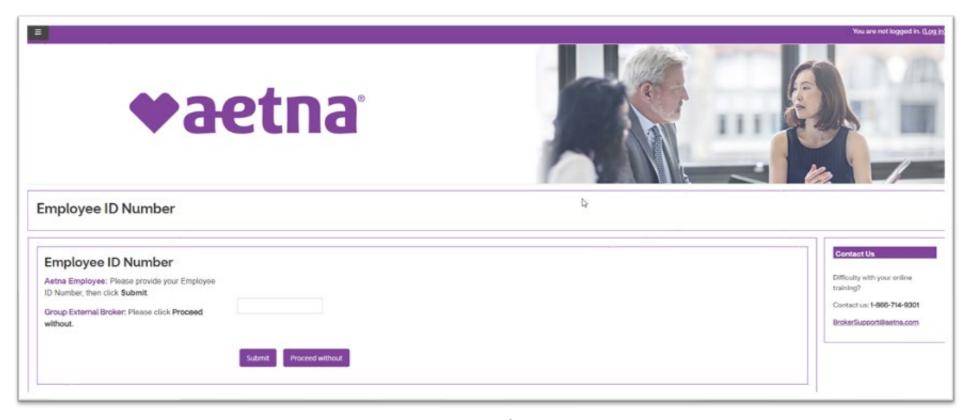

Enter your Employee ID in the field above and then click **Submit** 

**Important Note: Do not** select the **Proceed without** button. If this is selected the system will automatically mark you as an external producer. Selecting this option will require you to take **all** External certification modules.

Your Employee ID number alerts the portal that you work for Aetna as an internal producer. This gets you to the right course. If your employee number is not recognized, contact <a href="Phung Shreckengast">Phung Shreckengast</a>, to have your Aetna ID added to the portal.