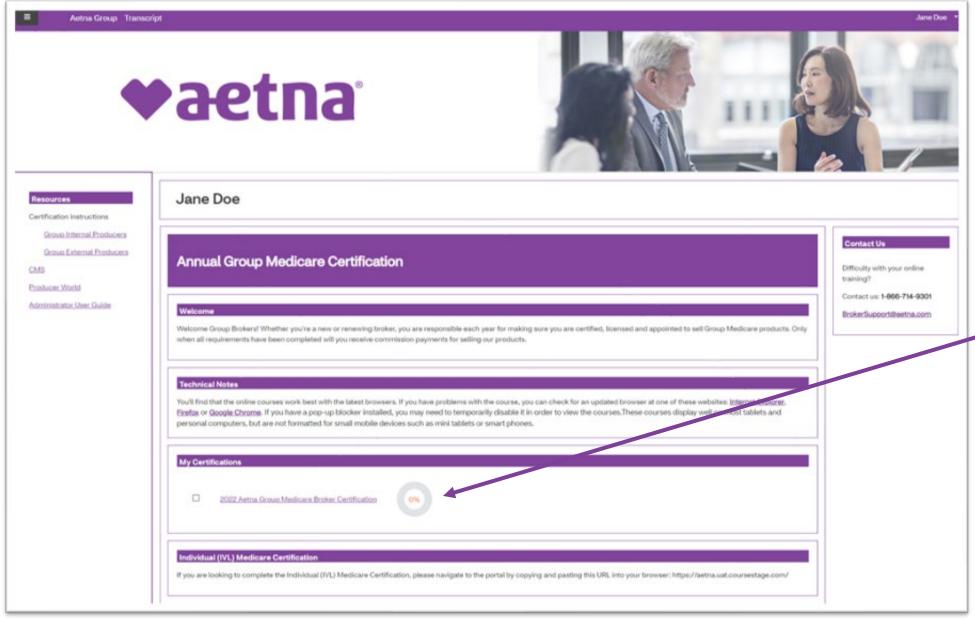

# **Certification Landing Page**

This is the certification landing page where you will complete the 2022 Aetna Group Medicare Broker Certification learning plan under My Certifications