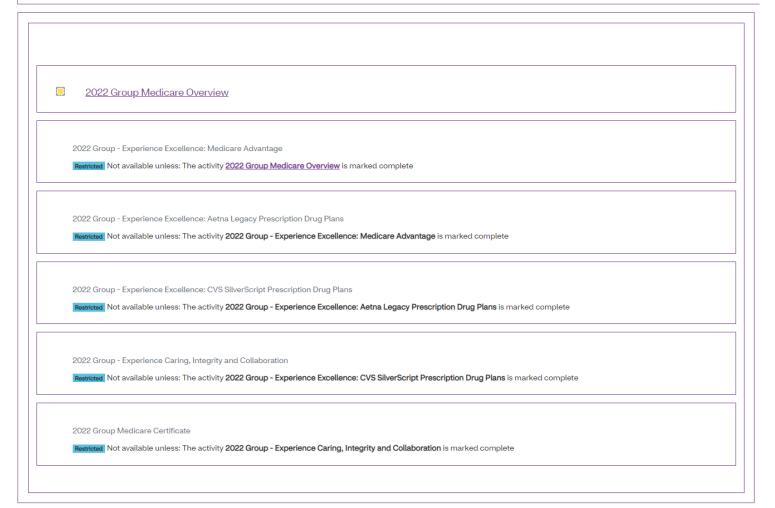

## **Certification Learning Plan**

#### 2022 Aetna Group Medicare Broker Certification

Dashboard - My courses - 2022 Aetna Group Medicare Broker Certification - 2022 Aetna Group Medicare Broker Certification

#### Things to note:

- You cannot skip around; you are required to take the Learning Plan in the order listed
- You do not have to complete the Learning Plan in one sitting. You will be able to return to where you left off
- NEW: CVS SilverScript Prescription Drug Plans Course and Mastery Test have been added.
- You must pass each mastery test with a score of 90 or above in three attempts
- Mastery tests are housed within the corresponding modules. Complete the course before the mastery tests becomes available to attempt.