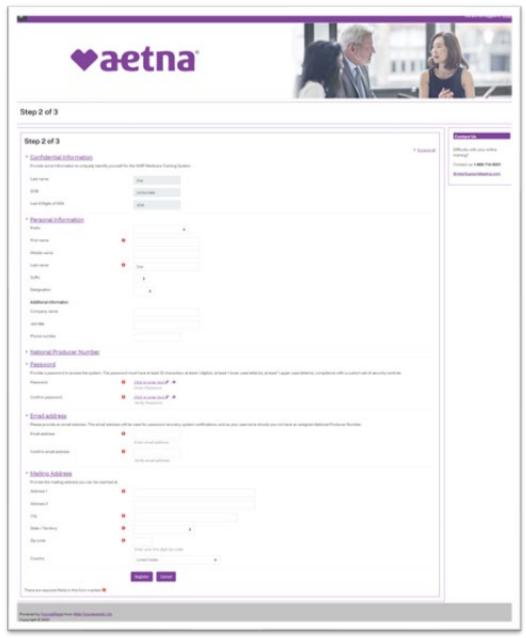

Navigate to the Certification Portal at the following URL: <a href="https://aetnagroup.cmpsystem.com/">https://aetnagroup.cmpsystem.com/</a>

All new users are required to create a new account and complete profile information. Click the Create a New Account button

You will be instructed to complete the Confidential Information and click the **Submit** button to start the registration process. You will then need to fill out a few demographic details and give your account a password.