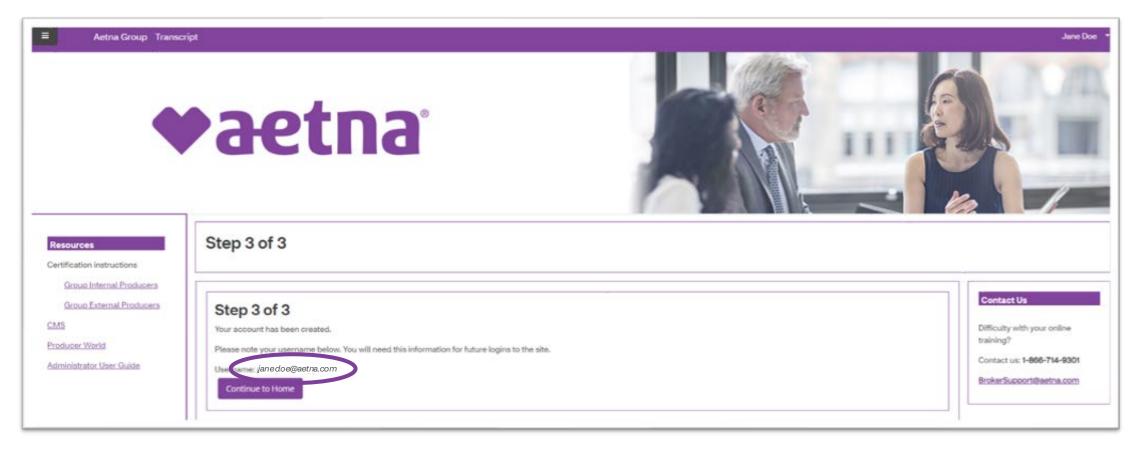

Once you have registered for an account, you will be assigned a username. The username and password is your login for when you want to complete your Group Medicare Certification.

Click on the **Continue to Home** button. This will take you directly to the Aetna Certification homepage and you will be able to access your learning plan. The learning plan will be listed under <u>My Certifications</u>.